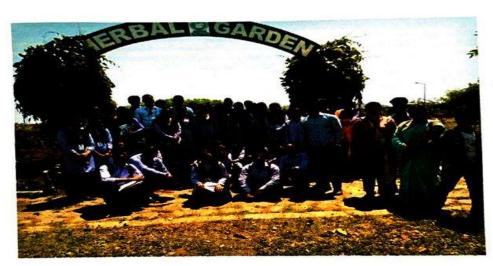

तत्पश्चात् सभी छात्रों को जिला वन मण्डल अनूपपुर द्वारा अमरकंटक में स्थित शासकीय हर्बल उद्यान का भ्रमण कराया गया। जहाँ पर छात्रों के द्वारा सभी प्रकार के औषधीय पौधों को देखा गया एवं आवश्यक जानकारी प्राप्त की गई। शासकीय हर्बल उद्यान का मुख्य आकर्षण रूद्राक्ष, चंदन एवं विशाल बाँस के पौधे थे। जिसके बारे में छात्रों को विस्तृत रूप से जानकारी दी गई। साथ ही शासकीय हर्बल उद्यान औषधीय