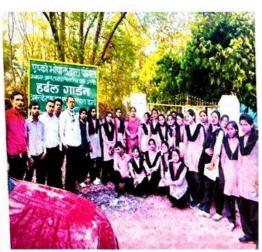

Affiliated to Awadhesh Pratap Singh University Rewa (MP)

Registered Under Section 2 (F) & 12 (B) of UGC Act

E-mail: hegtdcano@mp.gov.in

**2**9893076404

इसके पश्चात् सभी छात्रों को विश्वविद्यालय परिसर में मौजूद हर्बल उद्यान ले जाया गया जहाँ पर विभिन्न प्रकार के औषधीय पौधों एवं मसाला के पौधों को दिखाया गया एवं उनके नाम व उनके औषधीय उपयोग के तरीके के बारे में विस्तृत जानकारी प्रदान की गई। हर्बल उद्यान में सबसे आकर्षण का केन्द्र नवग्रह पौधे रहे जिनकी छात्रों के द्वारा रूचिपूर्ण तरीके से जानकारी प्राप्त की गई। अंत में महाविद्यालय के भ्रमण दल की ओर से डॉ० संजीव द्विवेदी ने कृषि विज्ञान केन्द्र के कृषि वैज्ञानिक डॉ० सूर्यकांत नागरे जी के प्रति आभार प्रकट किया।