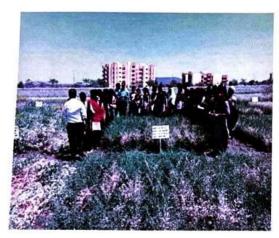

Affiliated to Awadhesh Pratap Singh University Rewa (MP)

Registered Under Section 2 (F) & 12 (B) of UGC Act

E-mail: hegtdcano@mp.gov.in

**2**9893076404

इसके पश्चात् सभी छात्रों को विश्वविद्यालय परिसर में मौजूद हर्बल उद्यान ले जाया गया जहाँ पर विभिन्न प्रकार के औषधीय पौधों एवं मसाला के पौधों को दिखाया गया एवं उनके नाम व उनके औषधीय उपयोग के तरीके के बारे में विस्तृत जानकारी प्रदान की गई। हर्बल उद्यान में सबसे आकर्षण का केन्द्र नवग्रह पौधे रहे जिनकी छात्रों के द्वारा रूचिपूर्ण तरीके से जानकारी प्राप्त की गई। अंत में महाविद्यालय के भ्रमण दल की ओर से डॉ० संजीव द्विवेदी ने कृषि विज्ञान केन्द्र के कृषि वैज्ञानिक डॉ० सूर्यकांत नागरे जी के प्रति आभार प्रकट किया।

तत्पश्चात् सभी छात्रों को जिला वन मण्डल अनूपपुर द्वारा अमरकंटक में स्थित शासकीय हर्बल उद्यान का भ्रमण कराया गया। जहाँ पर छात्रों के द्वारा सभी प्रकार के औषधीय पौधों को देखा गया एवं आवश्यक जानकारी प्राप्त की गई। शासकीय हर्बल उद्यान का मुख्य आकर्षण रूद्राक्ष, चंदन एवं विशाल बाँस के पौधे थे। जिसके बारे में छात्रों को विस्तृत रूप से जानकारी दी गई। साथ ही शासकीय हर्बल उद्यान औषधीय