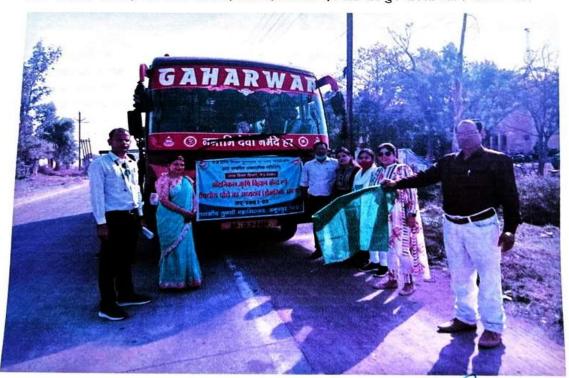

हस शैक्षणिक भ्रमण दल को वरिष्ठ प्राध्यापक डाँ० जे०के० संत के द्वारा हरी झण्डी दिखाकर प्रात 08:30 बजे बस को कृषि विज्ञान केन्द्र, इन्दिरा गाँधी राष्ट्रीय जनजातीय विश्वविद्यालय अमरकंटक जिला—अनूपपुर (म0प्र0) के लिए रवाना किया। महाविद्यालय के कुल 55 छात्र/छात्राओं एवं 05 प्राध्यापक सहित कुल 60 सदस्यों को लेकर यह दल प्रात 10:30 बजे कृषि विज्ञान केन्द्र, इन्दिरा गाँधी राष्ट्रीय जनजातीय विश्वविद्यालय अमरकंटक जिला—अनूपपुर (म0प्र0) पहुँचा। प्रवेश संबन्धी औपचारिकता पूर्ण करने के पश्चात् भ्रमण दल को संस्थान में प्रवेश की अनुमित मिल गई।

भ्रमण दल को सर्वप्रथम कृषि विज्ञान केन्द्र, इन्दिरा गाँधी राष्ट्रीय जनजातीय विश्वविद्यालय अमरकंटक ले जाया गया, जहाँ विभाग प्रमुख डाँ० सूर्यकांत नागरे द्वारा परिसर में की जा रही विभिन्न फसलों के उत्पादन, उन्नत किस्म के बीजों को तैयार करने के बारे में विस्तृत जानकारी प्रदान की गई। गेंहूँ, चना, मटर, मसूर एवं अन्य सभी फसलों के चयनित बीजों के द्वारा बीज उत्पादन प्रक्रिया की जानकारी प्रदान की गई तत्पश्चात् केचुआ खाद निर्माण की प्रक्रिया को भी समझाया गया।